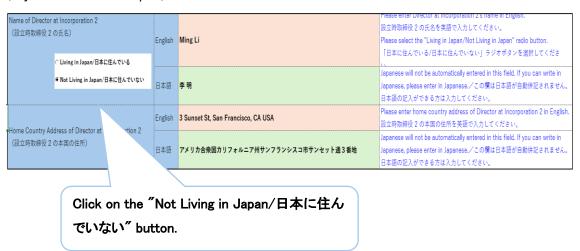

If the director at incorporation does not live in Japan, please click the "Not Living in Japan/日本に住んでいない" button.

- The "Home Country Address" field will be displayed. Please enter your address in English in the English field.
- Please enter information in the Japanese field if you can, but leave it blank if this is difficult.