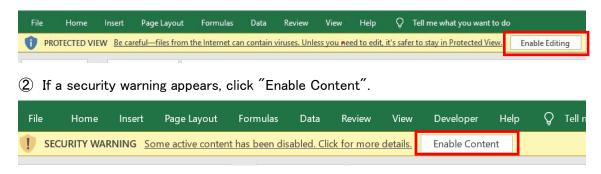

## 1-2 Setting Up the Tool

This tool uses macro functions, so you must enable macros after launching the tool.

- < For Excel 2019>
- ① If a Protected View warning appears, click "Enable Editing (E)".

In addition, please use this tool in an environment where you can connect to the Internet.