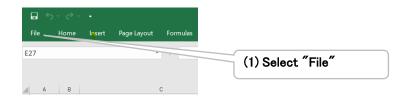

#### 4 Print / 印刷

After completing the above input, Please select each sheet below, confirm, and print on A4 paper.

上記入力完了後、以下の各シートを選択・確認の上、A4用紙に印刷してください。

- (1) When printing various application forms, select "File" in the upper left corner of each sheet.
- (2) Select "Print".
- (3) Click the "Print" button to print the output.