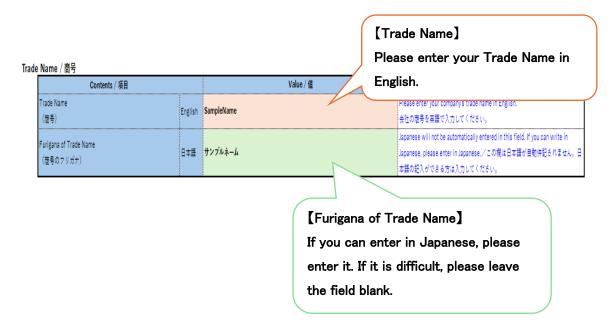

## 2-1 Trade Name

This is the field to enter your Trade Name.

Please enter the Trade Name in English.

Please enter the Furigana of Trade Name in Japanese if possible, but leave it blank if difficult.