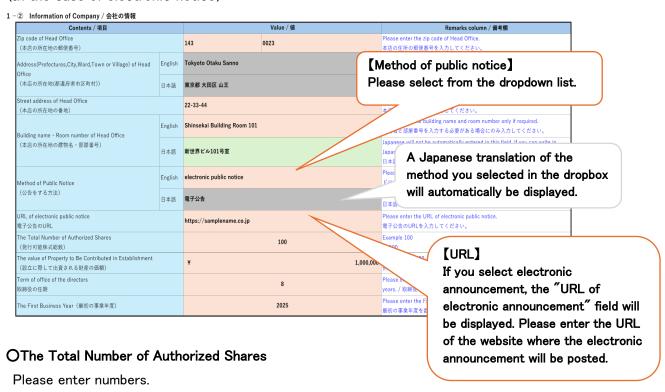

#### OHead office location

Enter the zip code in the "Zip Code of Head Office" field. The prefecture and municipal name of the head office location will be displayed automatically.

Please enter numbers in the "Street address of Head office" field.

Please fill in the "Building name/room number" field if you need to indicate the address. If not, leave it blank.

## OMethod of public notice

Please select from the dropdown list.

If you select "electronic public notice," the "URL of Electronic Public Notice" field will appear. Enter the URL of the website where the electronic notice will be posted.

#### (In the case of electronic notice)

## OThe value of property to be contributed in establishment

Please enter numbers in Japanese Yen.

#### OTerm of office of the directors

Please enter a number between 1 and 10 years.

## OThe First Business Year

Please enter it in numbers according to the western calendar.