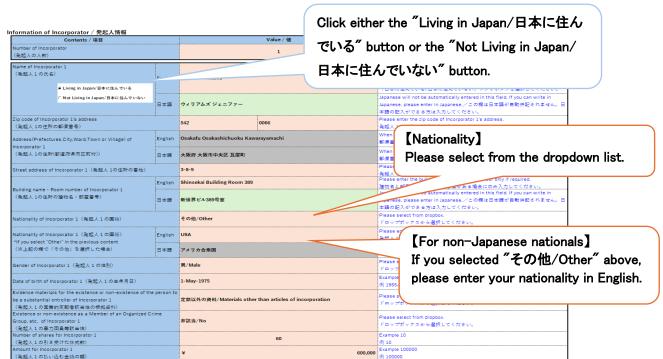

## OAddress of the representative director at incorporation

The input method differs depending on whether the representative director at incorporation lives in Japan or not.

If the representative director at incorporation lives in Japan, please click the "Living in Japan/日本に住んでいる" button.

The "Zip Code of Address" field will appear. Enter the zip code number. The prefecture and municipal name of the address will be displayed automatically.

Please enter numbers in the "Street address" field.

Please fill in the "Building name/room number" field if you need to enter it as an address. If you do not need to enter it, please leave it blank.

Click on the "Living in Japan/日本に 住んでいる" button 1 Information commonly required for articles of incorporation and registration application / 定款、登記申請に共通して 1-① Information of Person / 人の情報 Information of Representative Director / 設立時代表取締役情報 Contents / 項目 [Name] (設立時代美取締役の氏名) ♠ Living in Japan/日本に住んでいる Please enter in English. C Not Living in Japan/日本に住んでいない 日本語 スミスメアリー In the Japanese section, please enter in ate of birth of Representative Director 1-Feb-1955 (設立時代表取締役の生年月日) Japanese if possible, but if it is difficult, p code of Representative Director's address 143 0023 (設立時代表取締役の住所の郵便番号) please leave the field blank. Tokyoto Otaku Sanno ddress (Prefectures, City, Ward, Town or Village) of English ・ (設立時代表取締役の住所(都道府県市区町村)) 日本語 東京都 大田区 山王 郵便番号を入力すると住所が自動入力されます。 treet address of Representative Director 1-1-11 (設立時代表取締役の住所の番地) [Building name and room number] uilding name · Room number of Representative Director Enter only if necessary to include it as an address. -(設立時代表取締役の住所の建物名・部屋番号) 日本語 新世界ビル99号室 If you can enter in Japanese, please enter it. If it

is difficult, please leave the field blank.

If the representative director at incorporation does not live in Japan, please click the "Not Living in Japan/日本に住んでいない" button.

The "Home Country Address" field will be displayed. Please enter your address in English in the English field.

Please enter information in the Japanese field if you can, but leave it blank if this is difficult.

Click on the "Not Living in Japan/日本に住んでいない" button.

1-① Information of Person / 人の情報
Information of Representative Director / 設立時代表取締役情報
Contents / 項目 Value / 値 Remarks column / 僅考層

| Contents / 項目 Name of Representative Director (設立時代表取締役の氏名) English |     | Value / 値                          | Remarks column / 備考欄                                                                                                                                                                           |
|---------------------------------------------------------------------|-----|------------------------------------|------------------------------------------------------------------------------------------------------------------------------------------------------------------------------------------------|
|                                                                     |     | Mary Smith                         | Please enter Representative Director's name in English.<br>設立時代表取締役の氏名を英語で入力してください。<br>Please select the "Living in Japan/Not Living in Japan" radio button.                                   |
| ® Not Living in Japan/日本に住んでいない                                     | 日本語 | スミスメアリー                            | 「日本に住んでいる/日本に住んでいない」ラジオボタンを選択してくだ<br>Japanese will not be automatically entered in this field. If you can writ<br>Japanese, please enter in Japanese./この間は日本語が自動併記されま<br>日本語の訳入かできる方は入力してください。 |
|                                                                     |     | 1-Feb-1955                         | Example 1955/02/01(yyyy/mm/dd) [9] 1955/02/01(yyyy/mm/dd)                                                                                                                                      |
| flome Country Address of Representative Director (報文時代事务の本国の任所)     |     | 3 Sunset St, San Francisco, CA USA | Please enter home country address of Representative Director in English.<br>設立時代表取締役の本国の住所を英語で入力してください。                                                                                        |
|                                                                     |     | アメリカ合衆国カリフォルニア州サンフラン3              | Japanese will not be automatically entered in this field. If you can write in<br>Japanese, please enter in Japanese,/この欄は日本語が自動併配されません<br>日本語の記入ができる方は入力してください。                                |

[Home Country Address]

Please enter in English.

In the Japanese section, please enter in Japanese if possible, but if it is difficult, please leave the field blank.