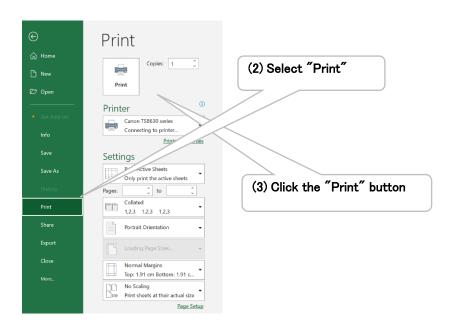

#### 4 Print / 印刷

After completing the above input, Please select each sheet below, confirm, and print on A4 paper.

上記入力完了後、以下の各シートを選択・確認の上、A4用紙に印刷してください。

- (1) When printing various application forms, select "File" in the upper left corner of each sheet.
- (2) Select "Print".
- (3) Click the "Print" button to print the output.