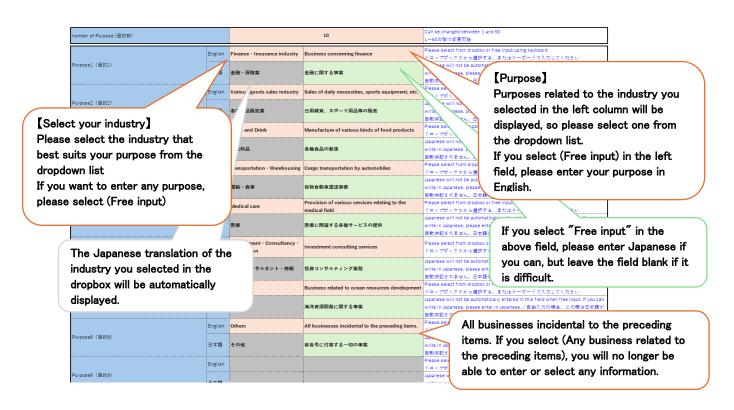

## OCompany purpose

Please enter the number of company purpose (up to 50).

According to the number entered, fields for purpose will be displayed.

You can enter your purpose in two ways: by selecting it from the dropdown box, or by writing it in English.

## •How to select from Dropbox

Please select the industry related to your purpose from the dropdown box in column E, and select your purpose from the dropdown box in column F.

## • How to write in English

Select "(Free input)" from the dropdown box in column E, and enter your purpose in English in the English column in column F. In the Japanese section, please enter information in Japanese if possible, but if this is difficult, leave the field blank.